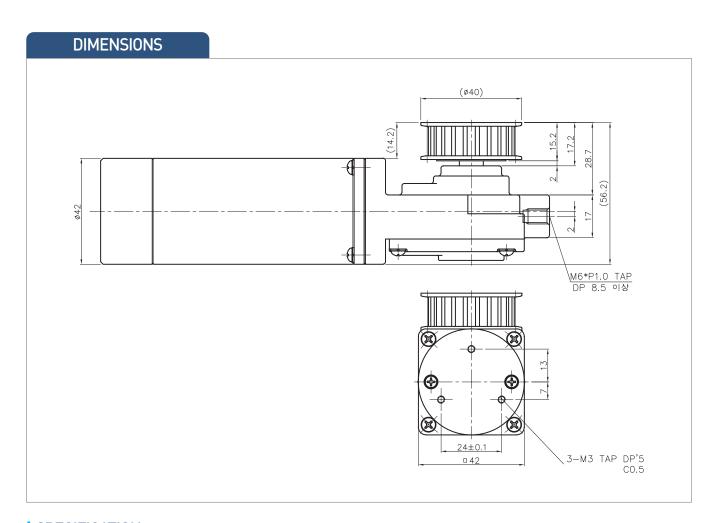

## ☐ AUTOMATIC SLIDING DOOR (DC MIDDLE DOOR)



## **I FEATURES**

- Low price & slim size design
- High efficiency
- Small size & light weight
- Wide operation temp. range



## **I SPECIFICATION**

| Model      | Voltage<br>(VDC) | Geared Motor  |                |                | Motor Only     |                |                |                 |                |        |        |
|------------|------------------|---------------|----------------|----------------|----------------|----------------|----------------|-----------------|----------------|--------|--------|
|            |                  | Gear<br>Ratio | No-Load        |                | No-Load        |                | At Rated Load  |                 |                | Output | Weight |
|            |                  |               | Speed<br>(rpm) | Current<br>(A) | Speed<br>(rpm) | Current<br>(A) | Speed<br>(rpm) | Torque (kgf.cm) | Current<br>(A) | (W)    | (kg)   |
| HGM4-2024A | 24